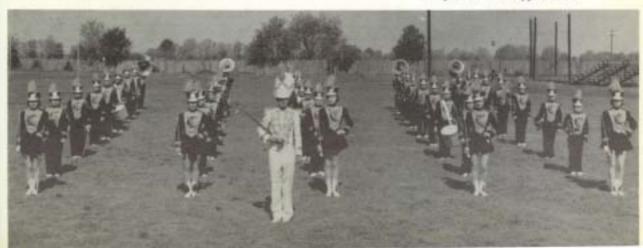

# Our Band

Drum Major---Thurman Kemp

# MAJORETTES

Judy Ellis-Kay Beevers-Phyllis Sultan Peggy Solomon-Rachel Barnett

The 1955-56 Cleveland High band under the direction of Mr. Ted Ammon had an excellent record. Besides they received new uniforms which greatly improved their appearance.