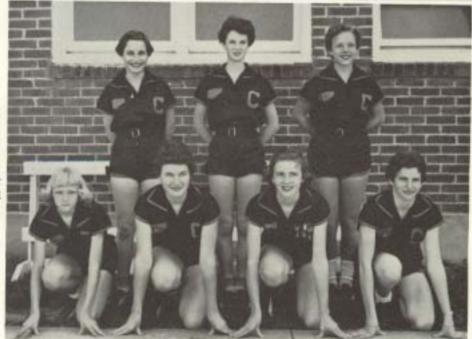

#### SHIRLEY BOSWELL

Y-Teens 1-3; F. H. A. 2-4; Chorus 4; Basketball 1-2-3-4; Track 1-2-3-4; Student Council 4; Pep Squad 1-2-3-4; V.-Pres. 4-H 4; Athletic "C" Club 3-4.

# DORIS LUSK

Y-Teens 1-2-3-4; Pep Squad 1-2-3-4; Secretary 4; Chorus 2-3-4; Athletic "C" Club 3-4; Basketball 1-2-3-4; Home Ec. Monitor 4; Student Council 3.

# JREDIA HANSON

Pep Squad 1-2-3-4; Basketball 1-2-3-4; Track 3-4; Y-Teens 1-2-3-4, Officer 2; Athletic "C" Club 3-4; Chorus 4; Office Monitor 4.