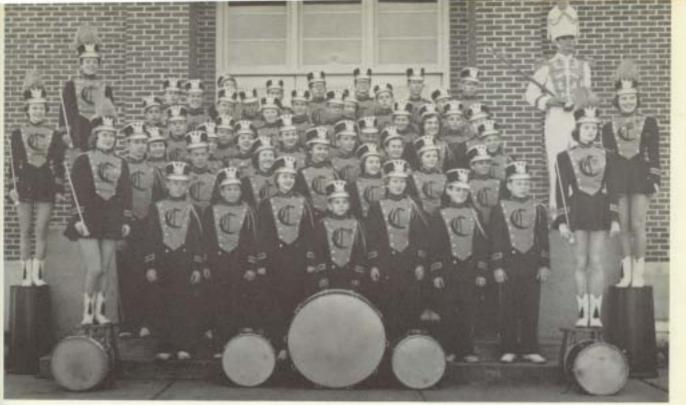

# Our Band

Drum Major---Thurman Kemp

# MAJORETTES

Judy Ellis-Kay Beevers-Phyllis Sultan Peggy Solomon-Rachel Barnett

The 1955-56 Cleveland High band under the direction of Mr. Ted Ammon had an excellent record. Besides they received new uniforms which greatly improved their appearance.