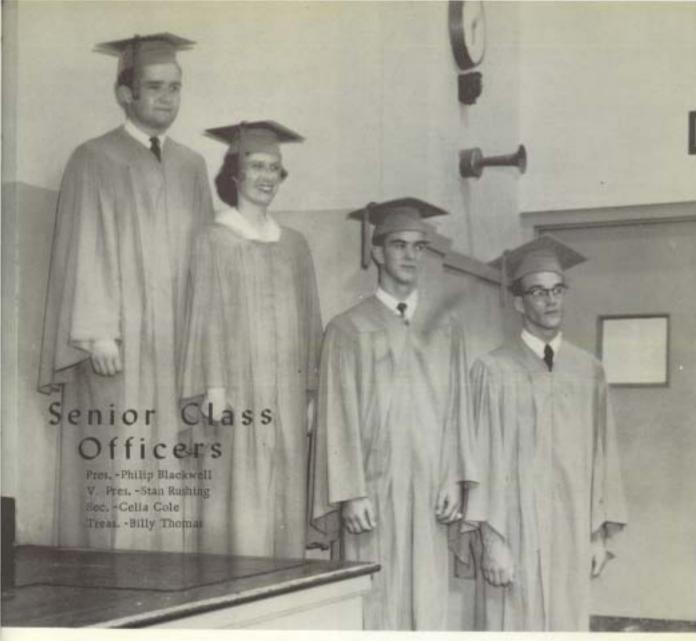

#### PHILLIP BLACKWELL

Football 2-3-4; Basketball 2-3; Track 2-3-4; Chorus 4; Beta Club 3; Athletic "G" Club 3-4; Paper Staff 3; Class Pres. 4; V. Pres. Student Council 3; Class Play 3-4; Boys' Club 3-4; Hi-Y 2; Annual Staff 4.

## CELIA RHODES COLE

Y-Teens 1-2-3-4; Chorus 1-3-4; Student Council 2; Monitor of Office 4; Pep-Squad 1-2; Treasurer of Class 4; Cheering Section 4.